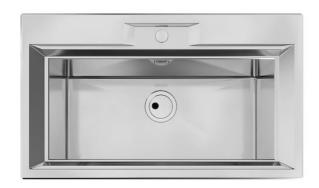

### Sink FL

Kitchen Sinks Code: 2977 060

#### **DETAILS**

| Edge/Installation Type | Flush-mount   Top-mount                                         |
|------------------------|-----------------------------------------------------------------|
| Finish                 | Foster brushed                                                  |
| Material               | AISI 304 stainless steel                                        |
| Texture                | Foster brushed                                                  |
| Base                   | 80 cm                                                           |
| Dimensions             | 873x513 mm                                                      |
| Standard fittings      | Fixing hooks, gasket, drain, overflow and siphon, boxed packing |
| Mixer holes            | 1 standard hole - 2nd and 3rd on request                        |
| Built-in hole          | View technical data sheet                                       |

| Drainer             | No                                                                                                                                                                                                          |
|---------------------|-------------------------------------------------------------------------------------------------------------------------------------------------------------------------------------------------------------|
| Width               | 87 cm                                                                                                                                                                                                       |
| Bowl dimension      | 720x320mm                                                                                                                                                                                                   |
| Number of bowls     | 1 bowl                                                                                                                                                                                                      |
| Waste fitting       | Drain SPACE 3,5"                                                                                                                                                                                            |
| FEATURES            |                                                                                                                                                                                                             |
| Deep bowls          | This bowls reach an important depth, over 20 cm, thanks to the advanced production technology, that can be offer great capiency and practicity in all the washing operations.                               |
| High thickness      | Imm thick steel. A significant thickness, which guarantees the maximum sturdiness and durability.                                                                                                           |
| Perimetral overflow | The overflow is always a security on the Foster sinks that prevents the overflow of water in case of oversights. The perimeter drain solution improves aesthetics thanks to its square and essential shape. |
| Save space system   | Drain and siphon are designed to leave as much space as possible in the under-sink area, more and more useful today for theseparate waste collection systems.                                               |
| Small radius        | Bowls with squared shapes with a modern design and an increased capacity, for a minimal aesthetics connected with an extreme practicity.                                                                    |
| Space waste fitting | The elegant SPACE steel cap closes the drain and leaves no visible residues collected in the basket below. Space also has a small footprint and allows the optimal use of the under-sink compartment.       |