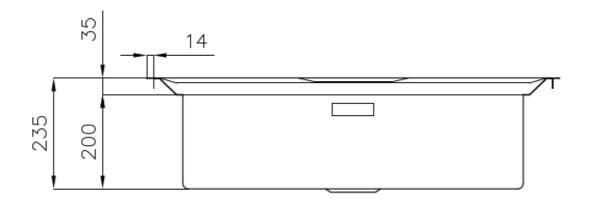

#### **DETAILS**

| Edge/Installation Type | Flush-mount   Top-mount                                         |
|------------------------|-----------------------------------------------------------------|
| Finish                 | Foster brushed                                                  |
| Material               | AISI 304 stainless steel                                        |
| Texture                | Foster brushed                                                  |
| Base                   | 80 cm                                                           |
| Dimensions             | 873x513 mm                                                      |
| Standard fittings      | Fixing hooks, gasket, drain, overflow and siphon, boxed packing |
| Mixer holes            | 1 standard hole - 2nd and 3rd on request                        |
| Built-in hole          | View technical data sheet                                       |

| Drainer             | No                                                                                                                                                                                                          |
|---------------------|-------------------------------------------------------------------------------------------------------------------------------------------------------------------------------------------------------------|
| Width               | 87 cm                                                                                                                                                                                                       |
| Bowl dimension      | 720x320mm                                                                                                                                                                                                   |
| Number of bowls     | 1 bowl                                                                                                                                                                                                      |
| Waste fitting       | Drain SPACE 3,5"                                                                                                                                                                                            |
| FEATURES            |                                                                                                                                                                                                             |
| Deep bowls          | This bowls reach an important depth, over 20 cm, thanks to the advanced production technology, that can be offer great capiency and practicity in all the washing operations.                               |
| High thickness      | Imm thick steel. A significant thickness, which guarantees the maximum sturdiness and durability.                                                                                                           |
| Perimetral overflow | The overflow is always a security on the Foster sinks that prevents the overflow of water in case of oversights. The perimeter drain solution improves aesthetics thanks to its square and essential shape. |
| Save space system   | Drain and siphon are designed to leave as much space as possible in the under-sink area, more and more useful today for theseparate waste collection systems.                                               |
| Small radius        | Bowls with squared shapes with a modern design and an increased capacity, for a minimal aesthetics connected with an extreme practicity.                                                                    |
| Space waste fitting | The elegant SPACE steel cap closes the drain and leaves no visible residues collected in the basket below. Space also has a small footprint and allows the optimal use of the under-sink compartment.       |

### **TECHNICAL DATA**