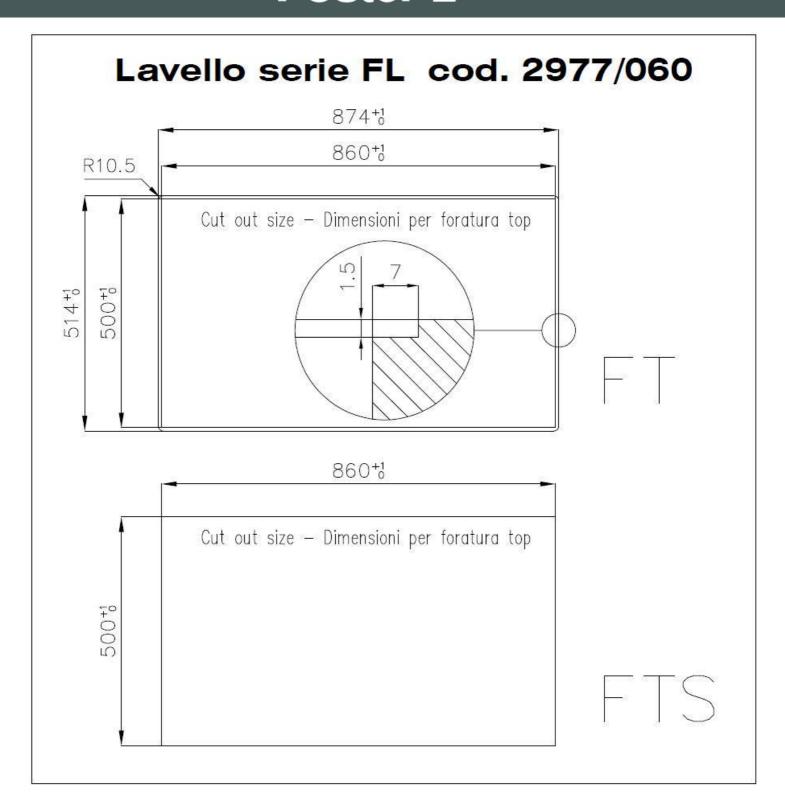

#### **DETAILS**

| Edge/Installation Type | Flush-mount   Top-mount                                         |
|------------------------|-----------------------------------------------------------------|
| Finish                 | Foster brushed                                                  |
| Material               | AISI 304 stainless steel                                        |
| Texture                | Foster brushed                                                  |
| Base                   | 80 cm                                                           |
| Dimensions             | 873x513 mm                                                      |
| Standard fittings      | Fixing hooks, gasket, drain, overflow and siphon, boxed packing |
| Mixer holes            | 1 standard hole - 2nd and 3rd on request                        |
| Built-in hole          | View technical data sheet                                       |

### **TECHNICAL DATA**