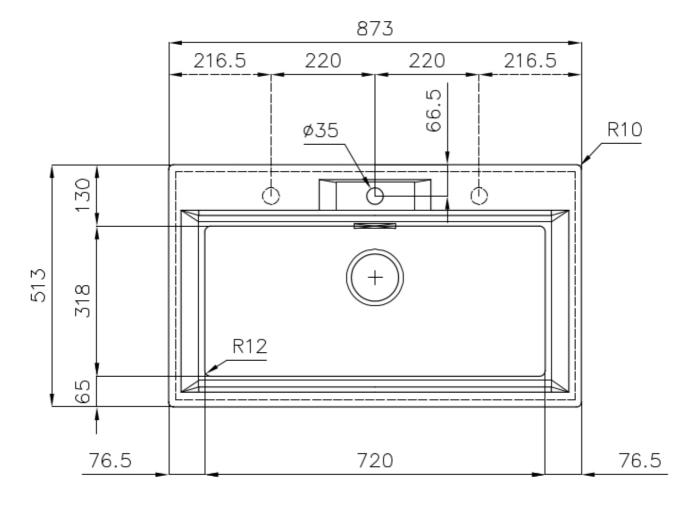

#### **DETAILS**

| Edge/Installation Type | Flush-mount   Top-mount                                         |
|------------------------|-----------------------------------------------------------------|
| Finish                 | Foster brushed                                                  |
| Material               | AISI 304 stainless steel                                        |
| Texture                | Foster brushed                                                  |
| Base                   | 80 cm                                                           |
| Dimensions             | 873x513 mm                                                      |
| Standard fittings      | Fixing hooks, gasket, drain, overflow and siphon, boxed packing |
| Mixer holes            | 1 standard hole - 2nd and 3rd on request                        |
| Built-in hole          | View technical data sheet                                       |

| Drainer             | No                                                                                                                                                                                                          |
|---------------------|-------------------------------------------------------------------------------------------------------------------------------------------------------------------------------------------------------------|
| Width               | 87 cm                                                                                                                                                                                                       |
| Bowl dimension      | 720x320mm                                                                                                                                                                                                   |
| Number of bowls     | 1 bowl                                                                                                                                                                                                      |
| Waste fitting       | Drain SPACE 3,5"                                                                                                                                                                                            |
| FEATURES            |                                                                                                                                                                                                             |
| Deep bowls          | This bowls reach an important depth, over 20 cm, thanks to the advanced production technology, that can be offer great capiency and practicity in all the washing operations.                               |
| High thickness      | Imm thick steel. A significant thickness, which guarantees the maximum sturdiness and durability.                                                                                                           |
| Perimetral overflow | The overflow is always a security on the Foster sinks that prevents the overflow of water in case of oversights. The perimeter drain solution improves aesthetics thanks to its square and essential shape. |
| Save space system   | Drain and siphon are designed to leave as much space as possible in the under-sink area, more and more useful today for theseparate waste collection systems.                                               |
| Small radius        | Bowls with squared shapes with a modern design and an increased capacity, for a minimal aesthetics connected with an extreme practicity.                                                                    |
| Space waste fitting | The elegant SPACE steel cap closes the drain and leaves no visible residues collected in the basket below. Space also has a small footprint and allows the optimal use of the under-sink compartment.       |

### **TECHNICAL DATA**