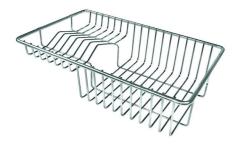

essential shape. |
| Save space system   | Drain and siphon are designed to leave as much space as possible in the under-sink area, more and more useful today for theseparate waste collection systems.                                               |
| Small radius        | Bowls with squared shapes with a modern design and an increased capacity, for a minimal aesthetics connected with an extreme practicity.                                                                    |
| Space waste fitting | The elegant SPACE steel cap closes the drain and leaves no visible residues collected in the basket below. Space also has a small footprint and allows the optimal use of the under-sink compartment.       |

### **TECHNICAL DATA**

# Foster ==





## Foster ==





### **OPTIONAL ACCESSORIES**



Stainless steel plate rack 8100 304

### **RECOMMENDED PAIRINGS**



Mixer Tap Master 8493 000



Mixer Tap Play 8487 000